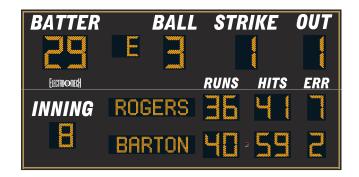

## **DIGITS / INDICATORS**

Batter Number, Ball, Strike, and Out digits are 24 inches tall, while all others are 18 inches tall. Hit and Error indicators are 15 inches tall. Digits, ETN characters, and indicators are formed from matrices of super-bright, long-lasting, energy-efficient LEDs (Light Emitting Diodes). Choose either amber or red LEDs for all outdoor products. Our LED assemblies are protected by aluminum masks that allow the hard epoxy shells of the LEDs to be exposed for maximum viewing angles.